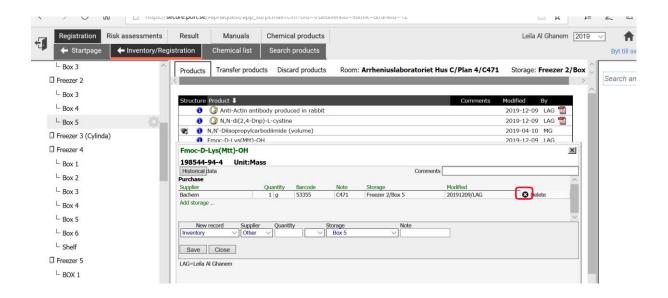

## Delete the barcode:

You have two options: either you collect the barcodes you want to delete on a sheet, put it in Leilas mailbox in A444 and Leila will discard them, or you can log in WEB-KLARA and delete them:

1- Click on (Delete x).

2- It will appear a second (x) in the list, click on it to delete the product.